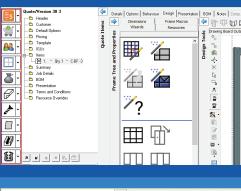

#### **Alternative Quote Items**

Ability to provide a different price on an original estimate by creating an alternative version of your quote item with different quote settings.